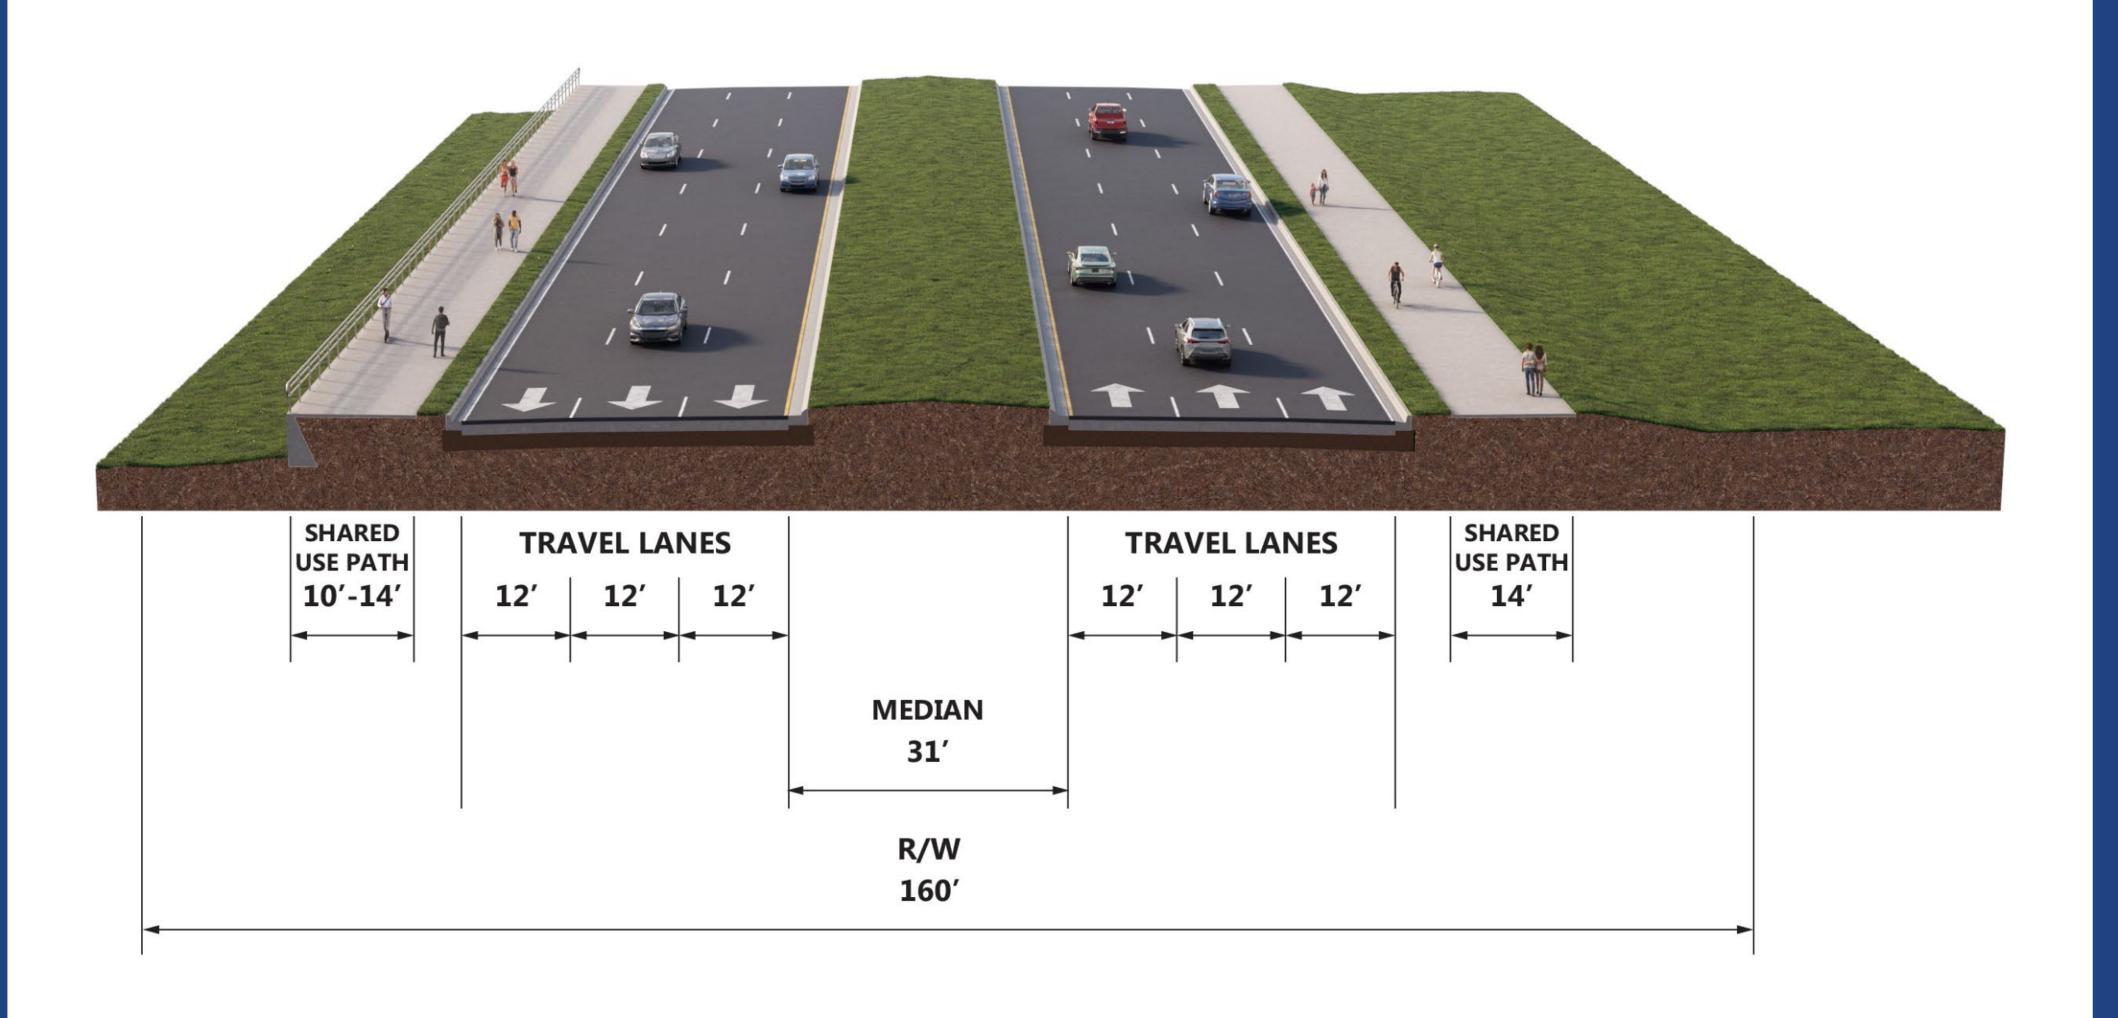

## U.S. 1 Typical Sections

## **Existing Typical Section**



## **Proposed Typical Section**



## FDOT I-95 at U.S. 1 Interchange Design Public Meeting - Access Management **Existing Conditions** U.S. 1 Project Limits Project Limits Flagler Rd Flagler Rd Traffic Signal Future U.S. 1 Access **Ormond Gateway** Access to businesses via frontage road Flagler Rd Flagler Rd Traffic Signal Proposed Median Opening A Driveway Access Change **Median Access Change Aerial: November 2021 D** Business Displacement

I-95 at U.S. 1 Interchange Design Public Meeting
Volusia County | Financial Project Identification Number: 419772-3