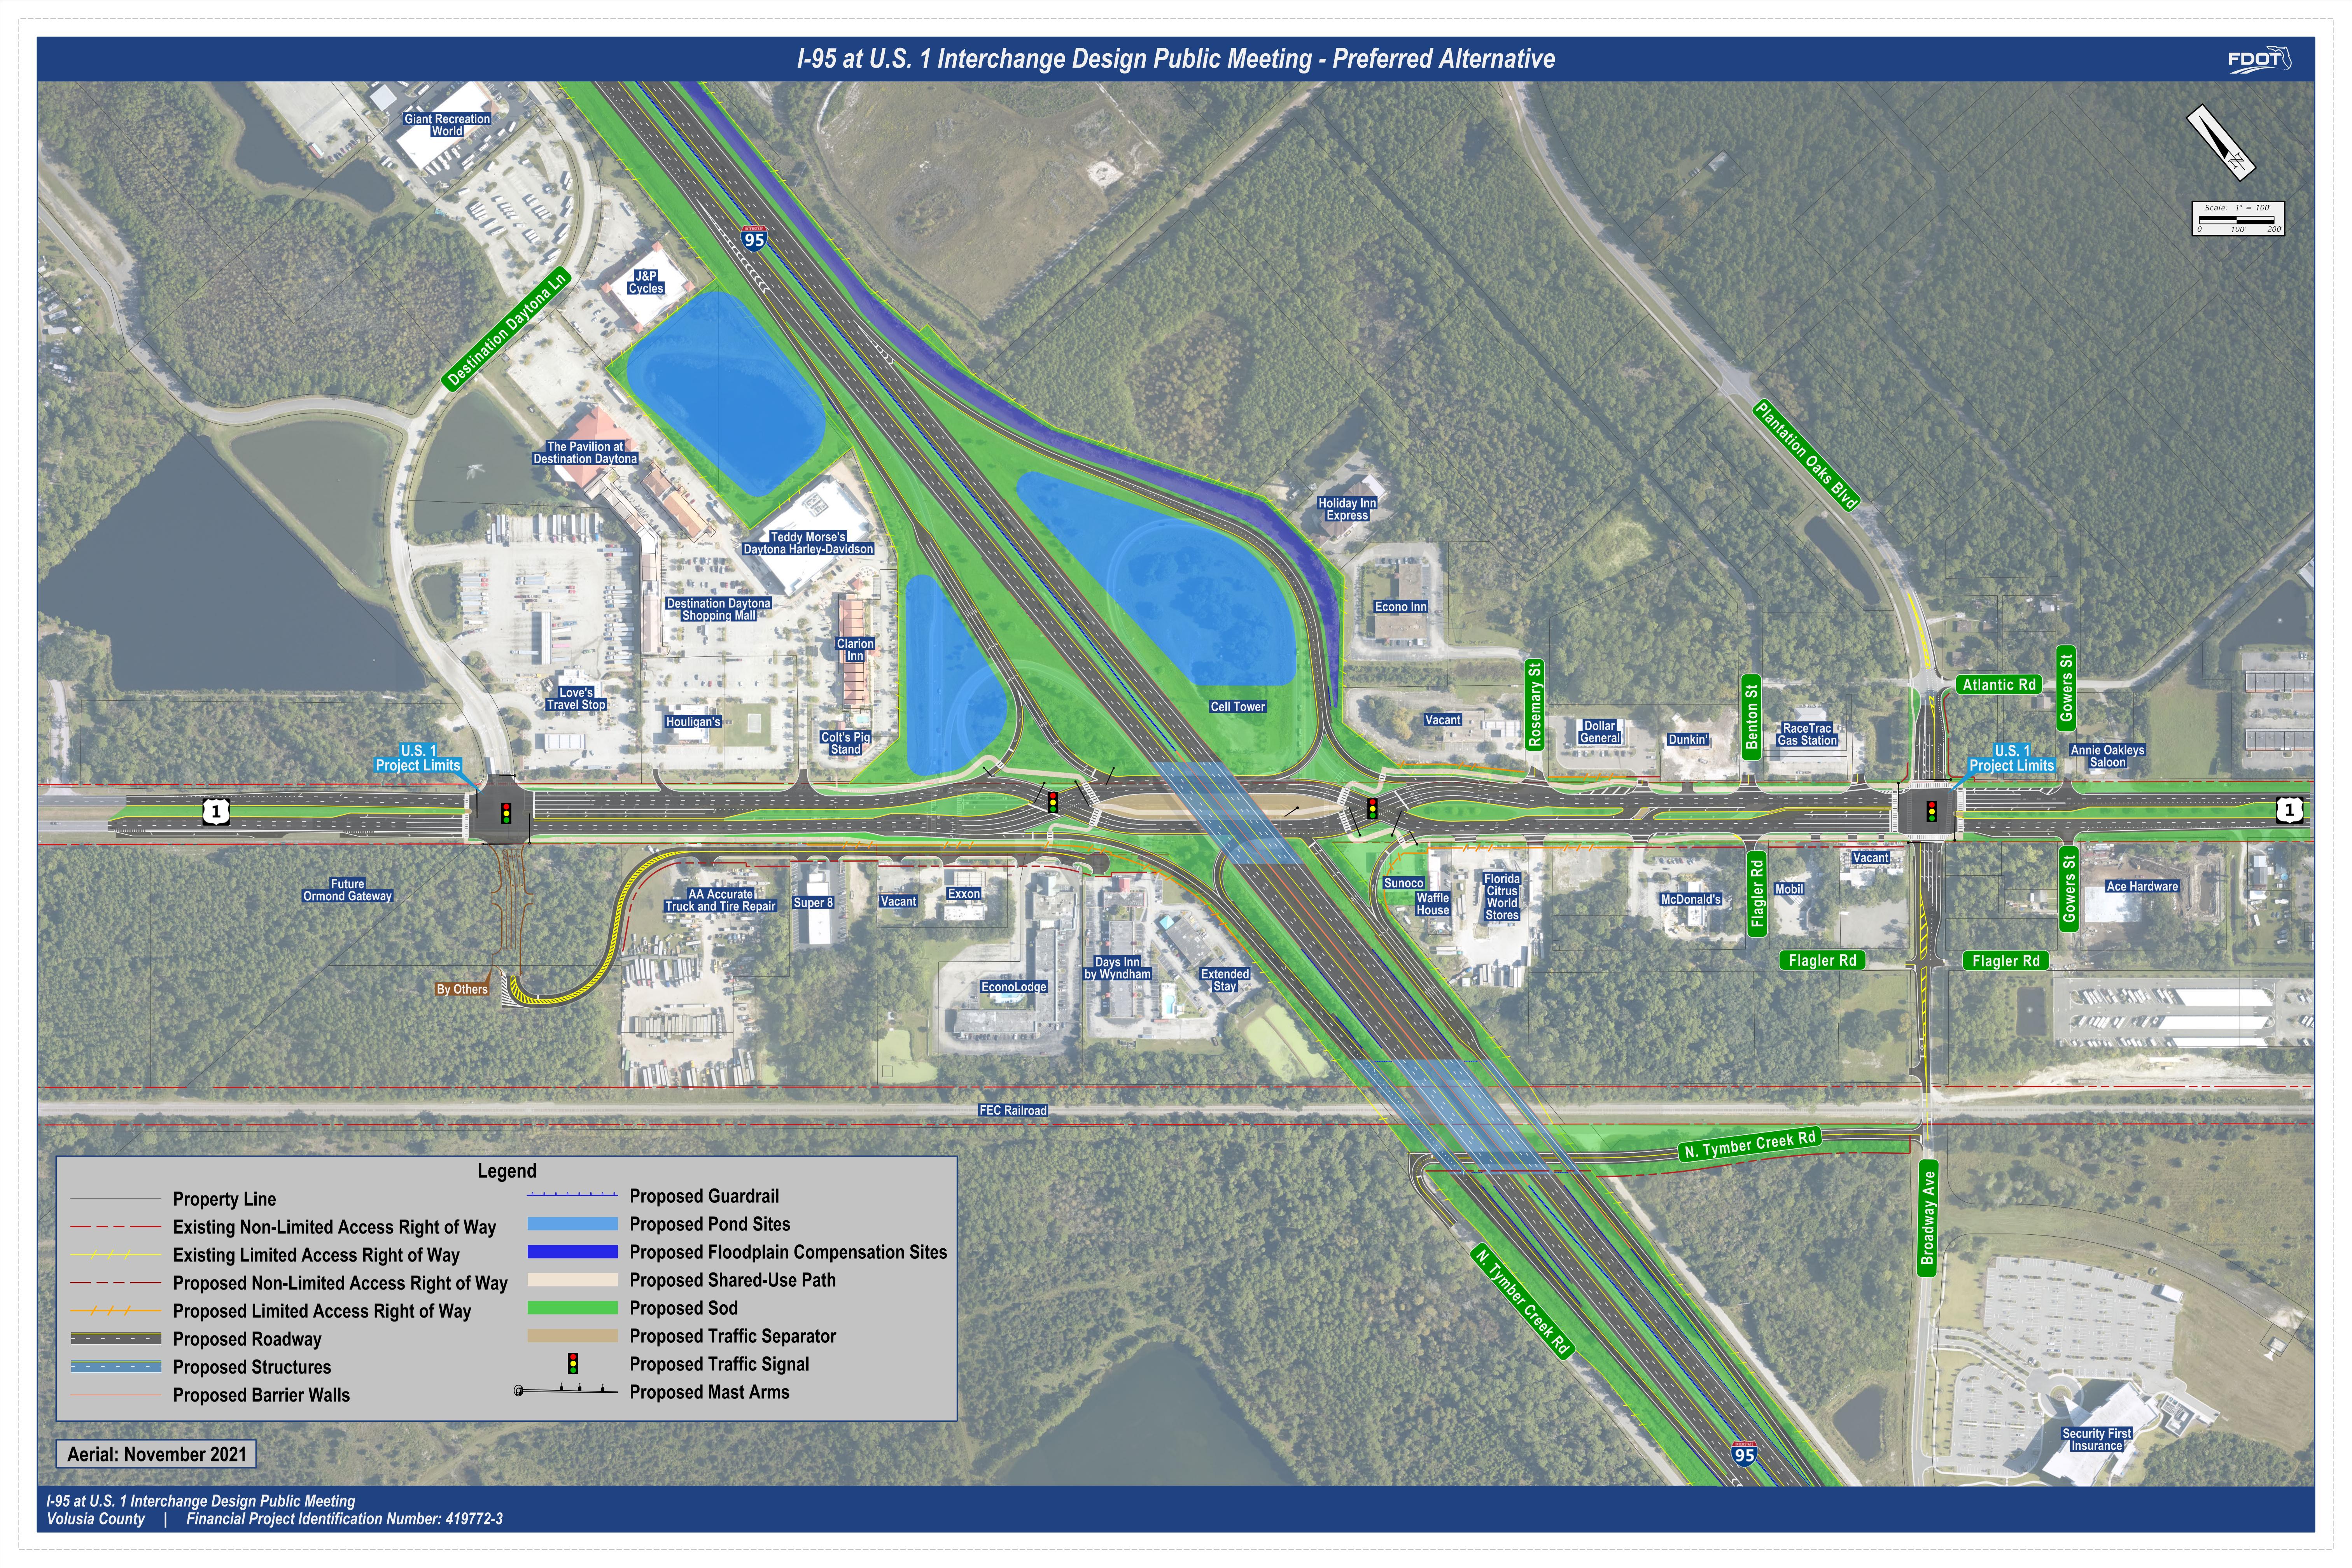

## FDOT I-95 at U.S. 1 Interchange Design Public Meeting - Access Management **Existing Conditions** U.S. 1 Project Limits Project Limits Flagler Rd Flagler Rd Traffic Signal Future U.S. 1 Access **Ormond Gateway** Access to businesses via frontage road Flagler Rd Flagler Rd Traffic Signal Proposed Median Opening A Driveway Access Change **Median Access Change Aerial: November 2021 D** Business Displacement

I-95 at U.S. 1 Interchange Design Public Meeting
Volusia County | Financial Project Identification Number: 419772-3