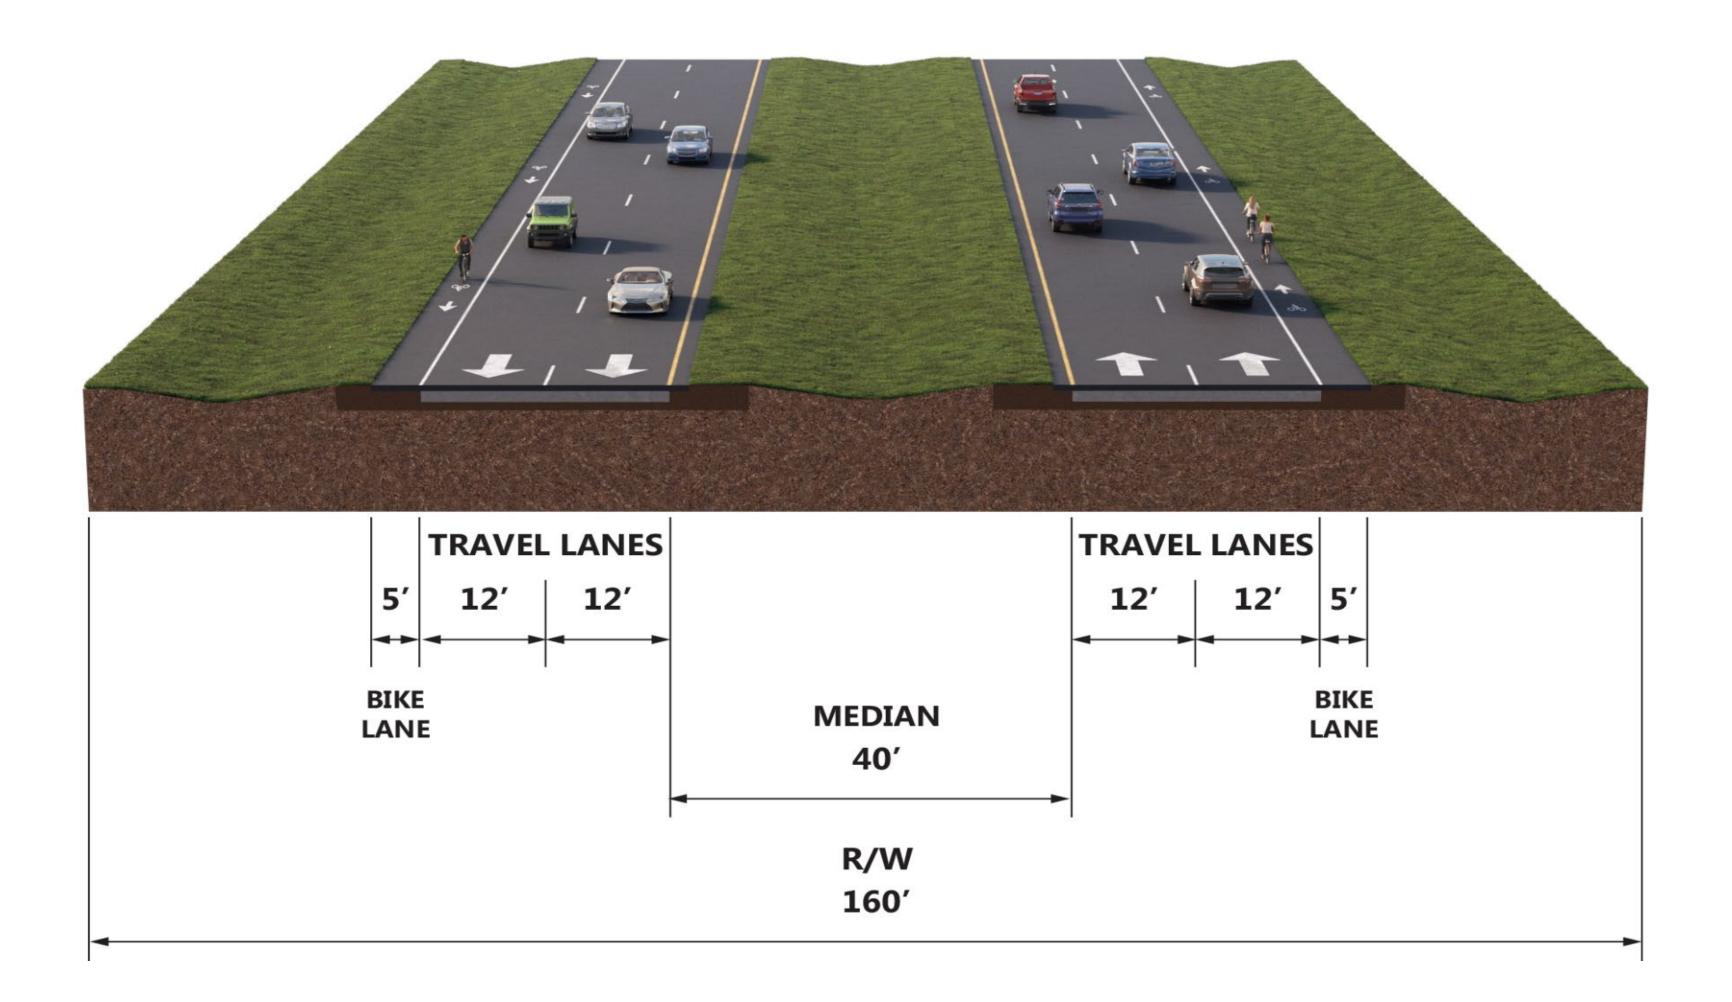

## U.S. 1 Typical Sections

## **Existing Typical Section**



## **Proposed Typical Section**



## FDOT I-95 at U.S. 1 Interchange Design Public Meeting - Access Management **Existing Conditions** U.S. 1 Project Limits Project Limits Flagler Rd Flagler Rd Traffic Signal Future U.S. 1 Access **Ormond Gateway** Access to businesses via frontage road Flagler Rd Flagler Rd Traffic Signal Proposed Median Opening A Driveway Access Change **Median Access Change Aerial: November 2021 D** Business Displacement

I-95 at U.S. 1 Interchange Design Public Meeting
Volusia County | Financial Project Identification Number: 419772-3