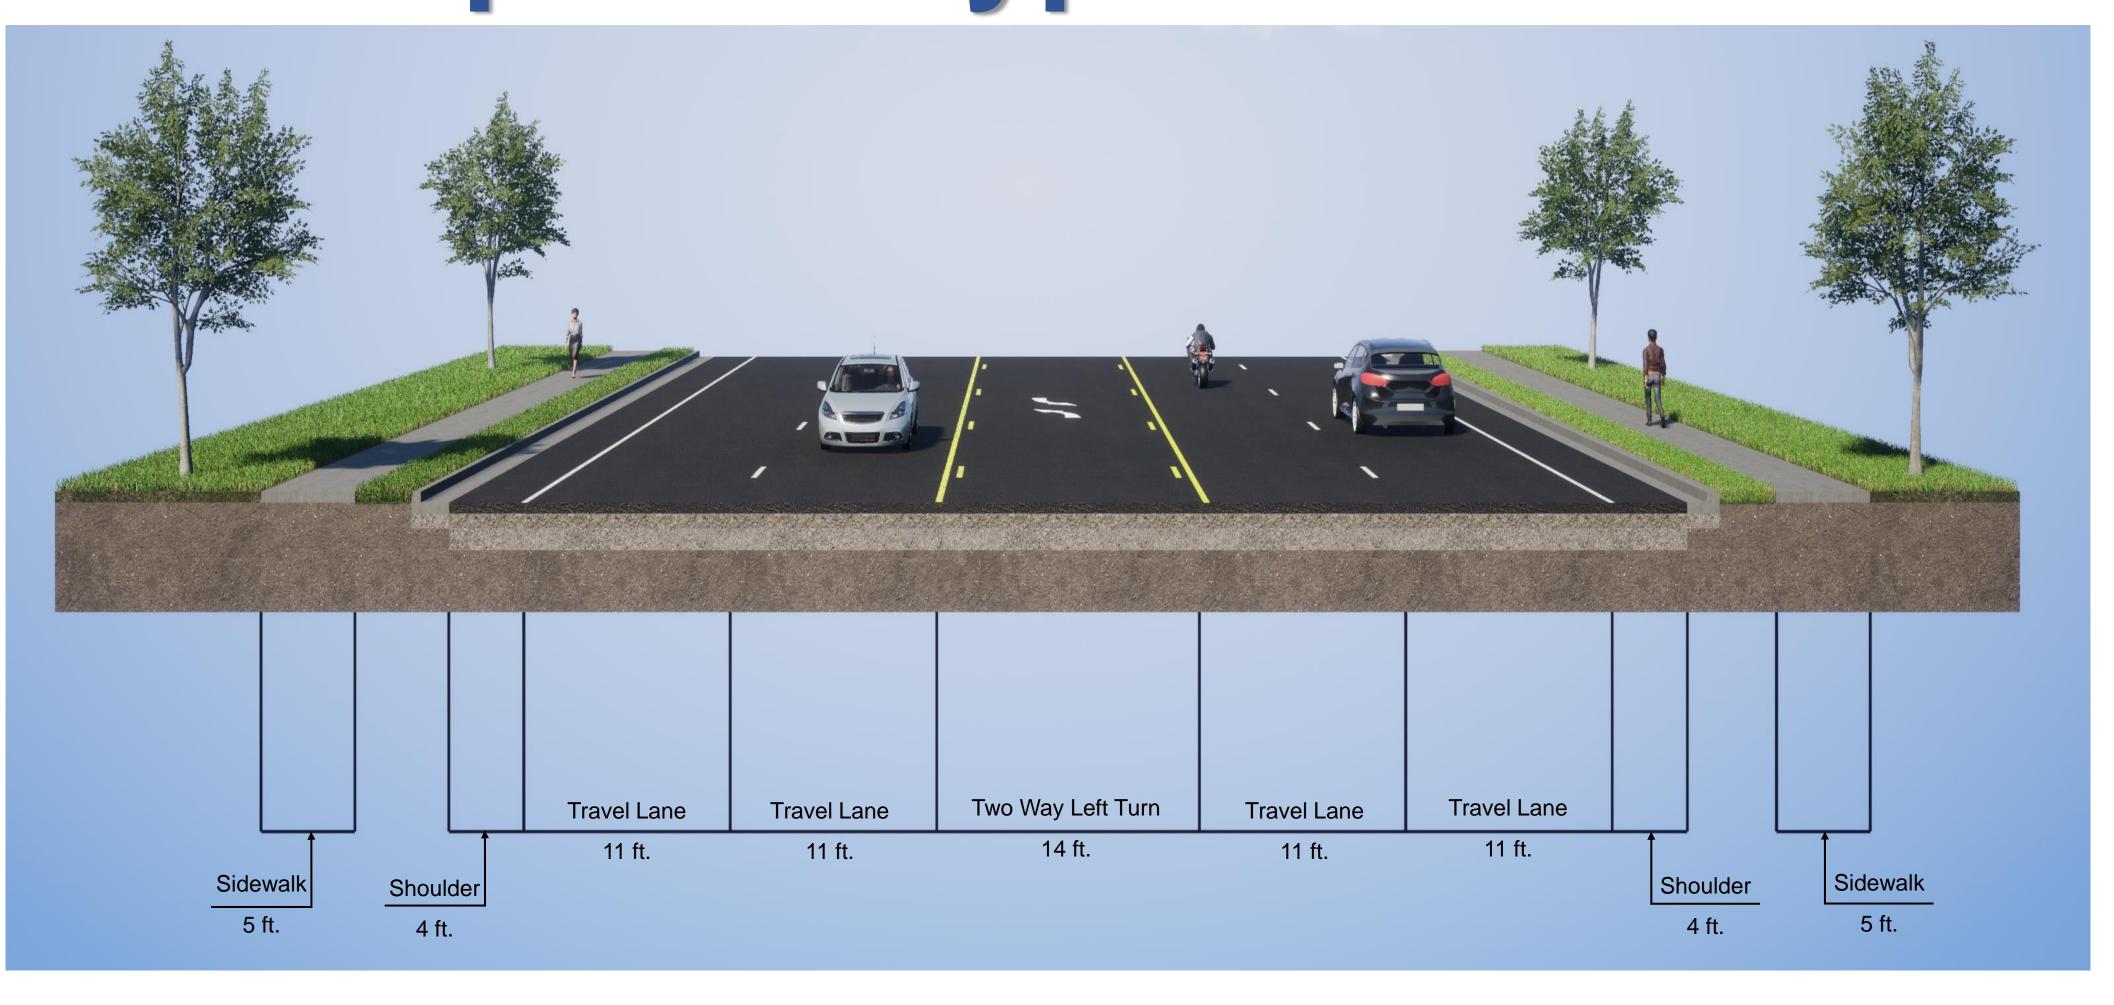

# U.S. 17-92 (S.R. 15/600) Improvements from North of St. Johns River Bridge to North of Saxon Boulevard

U.S. 17-92 – North of St. Johns River Bridge to North of Spring Ridge Drive

### **Existing Typical Section**