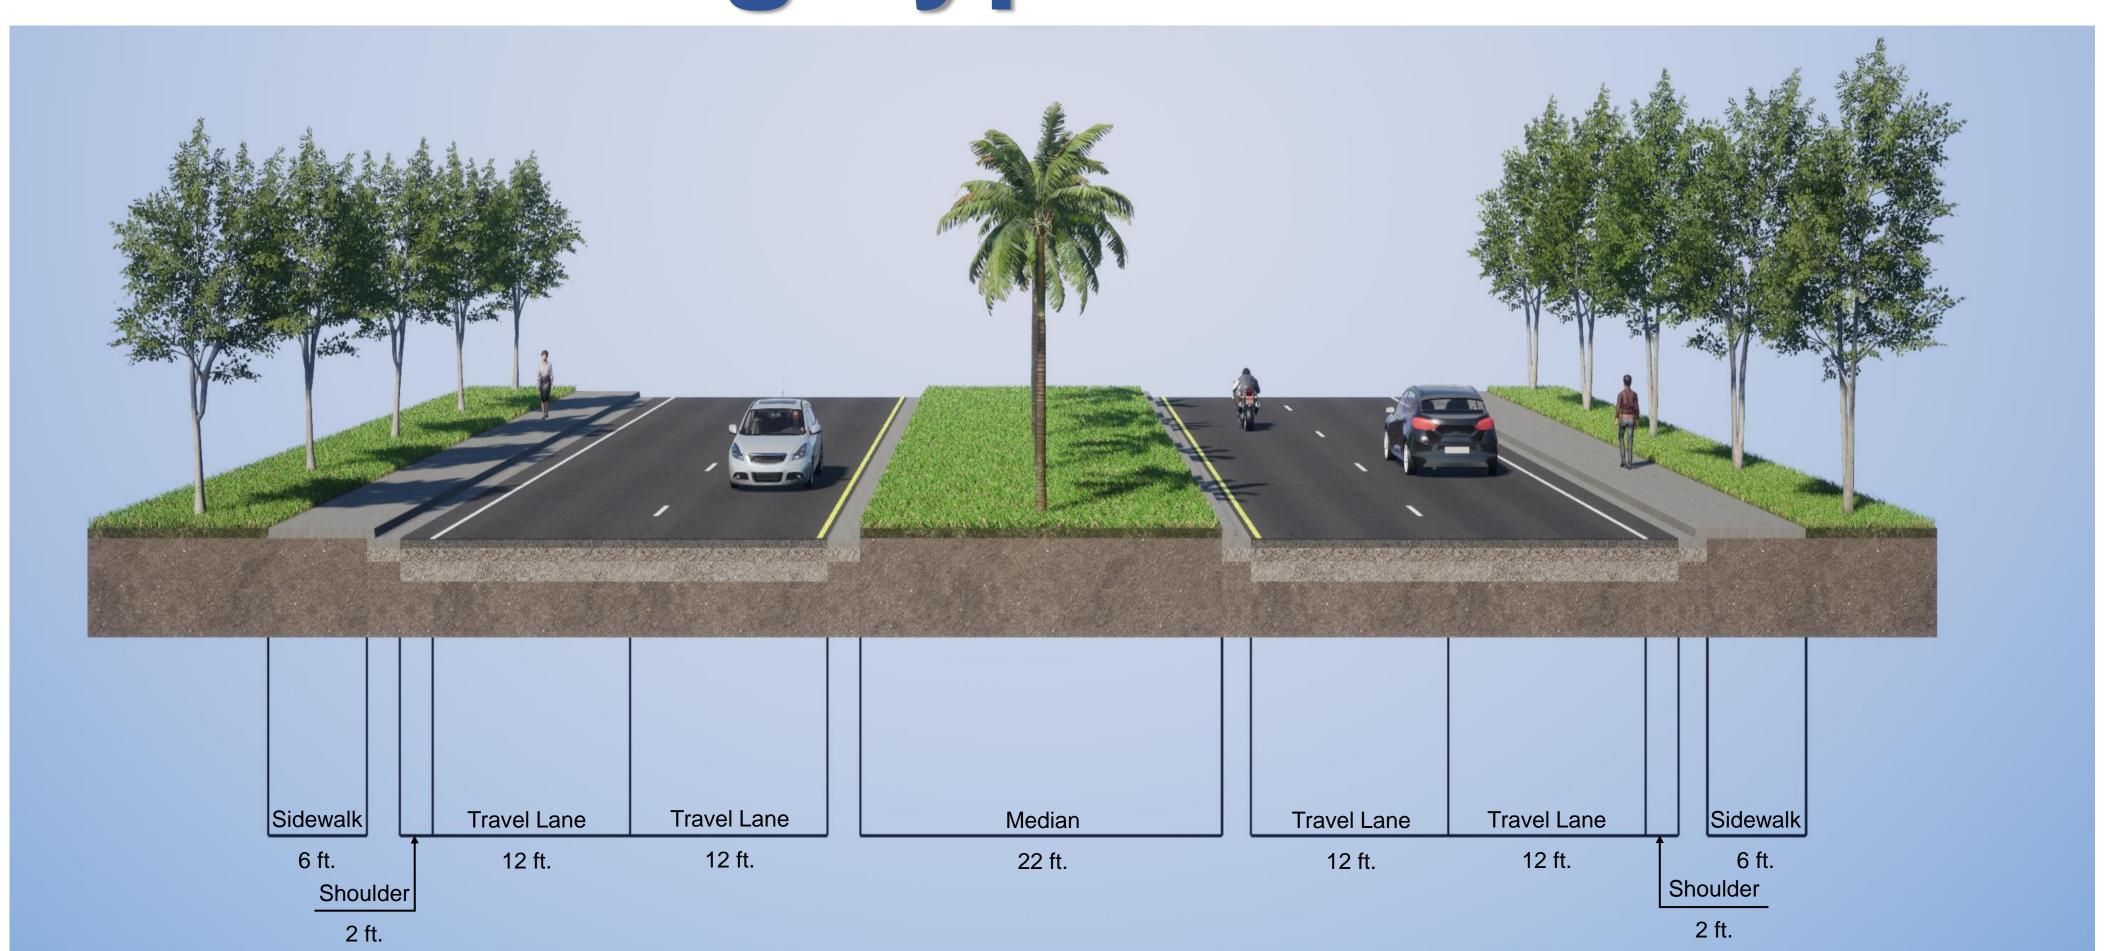

# U.S. 17-92 (S.R. 15/600) Improvements from North of St. Johns River Bridge to North of Saxon Boulevard

U.S. 17-92 – North of St. Johns River Bridge to North of Spring Ridge Drive

### **Existing Typical Section**



#### Proposed Typical Section



FPID: 450973-1



# U.S. 17-92 (S.R. 15/600) Improvements from North of St. Johns River Bridge to North of Saxon Boulevard

U.S. 17-92 – North of Spring Ridge Drive to Highbanks Road

### **Existing Typical Section**



#### Proposed Typical Section



FPID: 450973-1



# U.S. 17-92 (S.R. 15/600) Improvements from North of St. Johns River Bridge to North of Saxon Boulevard

U.S. 17-92 – Highbanks Road to North of Saxon Boulevard

### **Existing Typical Section**



### Proposed Typical Section



FPID: 450973-1