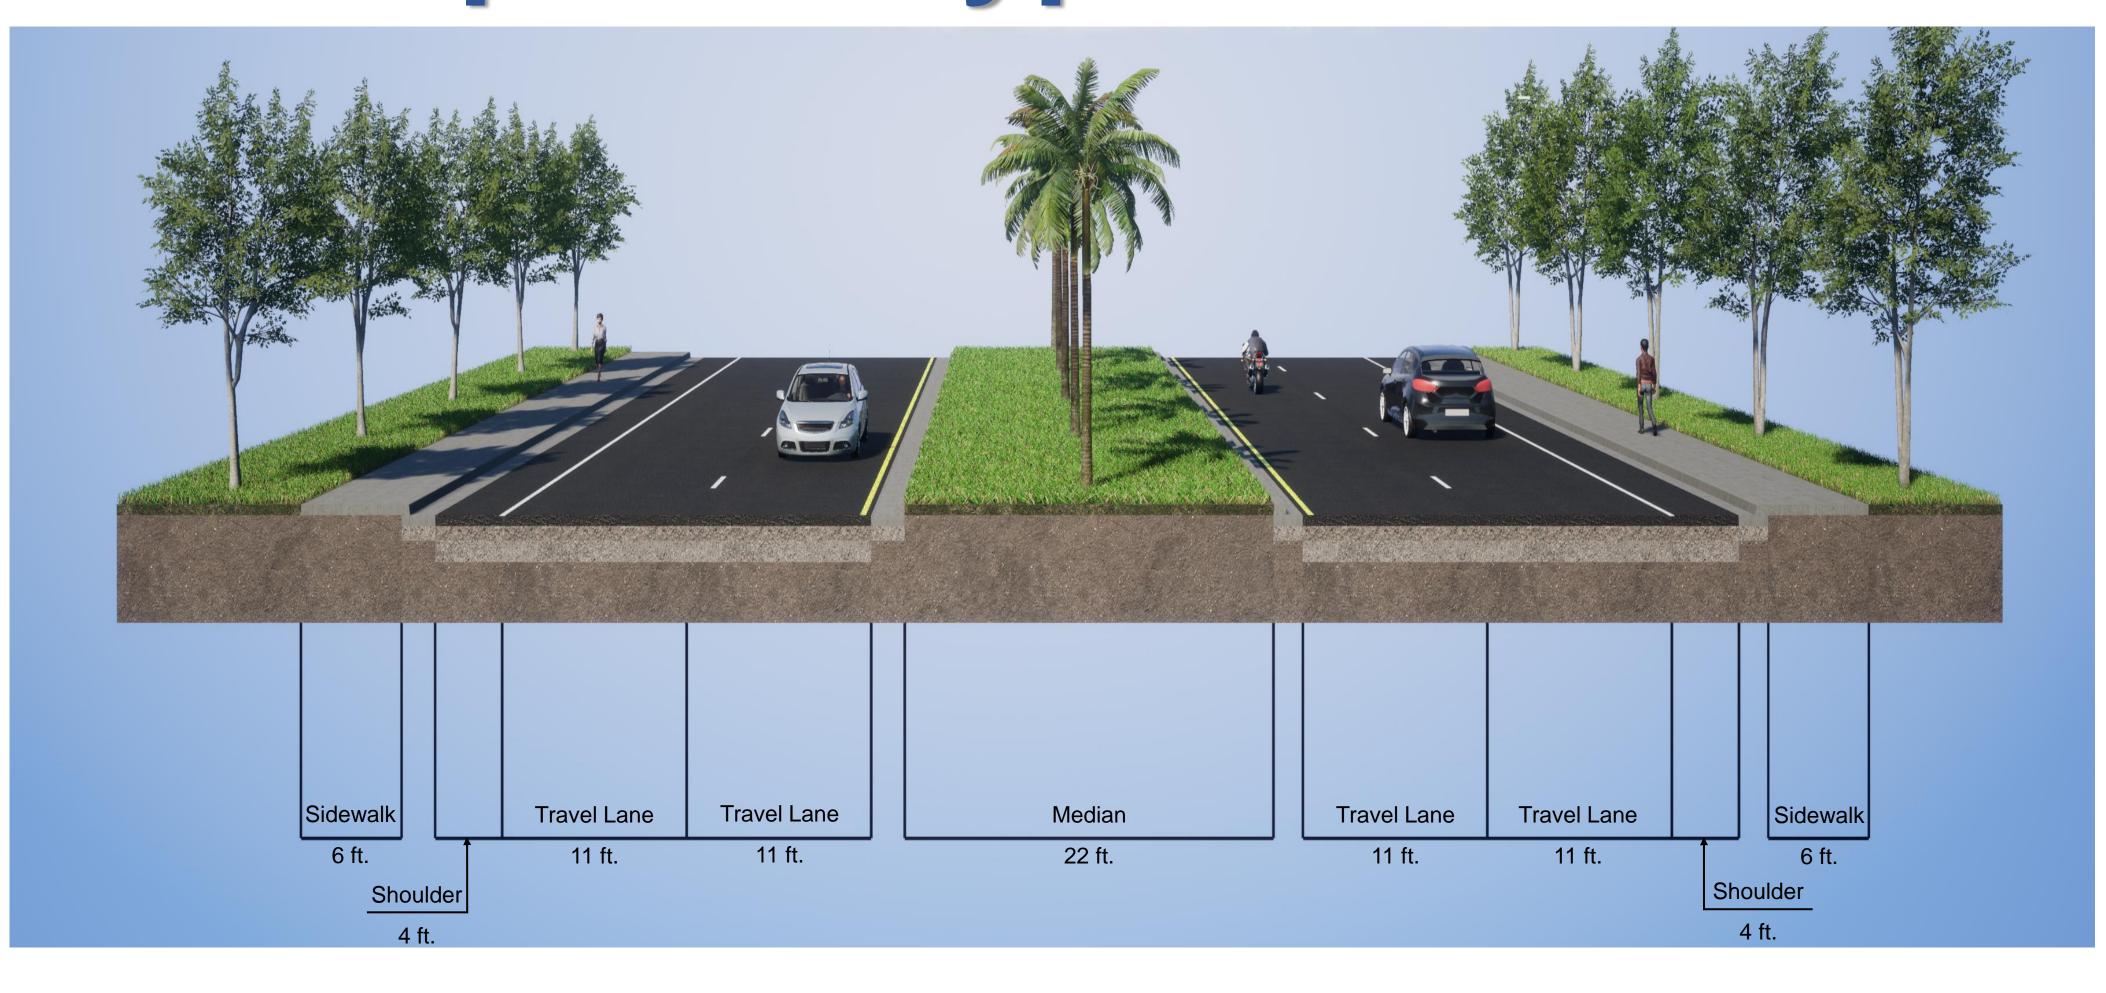

# U.S. 17-92 (S.R. 15/600) Improvements from North of St. Johns River Bridge to North of Saxon Boulevard

U.S. 17-92 – North of St. Johns River Bridge to North of Spring Ridge Drive

### **Existing Typical Section**



#### Proposed Typical Section



FPID: 450973-1



# U.S. 17-92 (S.R. 15/600) Improvements from North of St. Johns River Bridge to North of Saxon Boulevard

U.S. 17-92 – North of Spring Ridge Drive to Highbanks Road

### **Existing Typical Section**



#### Proposed Typical Section



FPID: 450973-1



# U.S. 17-92 (S.R. 15/600) Improvements from North of St. Johns River Bridge to North of Saxon Boulevard

U.S. 17-92 – Highbanks Road to North of Saxon Boulevard

### **Existing Typical Section**



### Proposed Typical Section



FPID: 450973-1