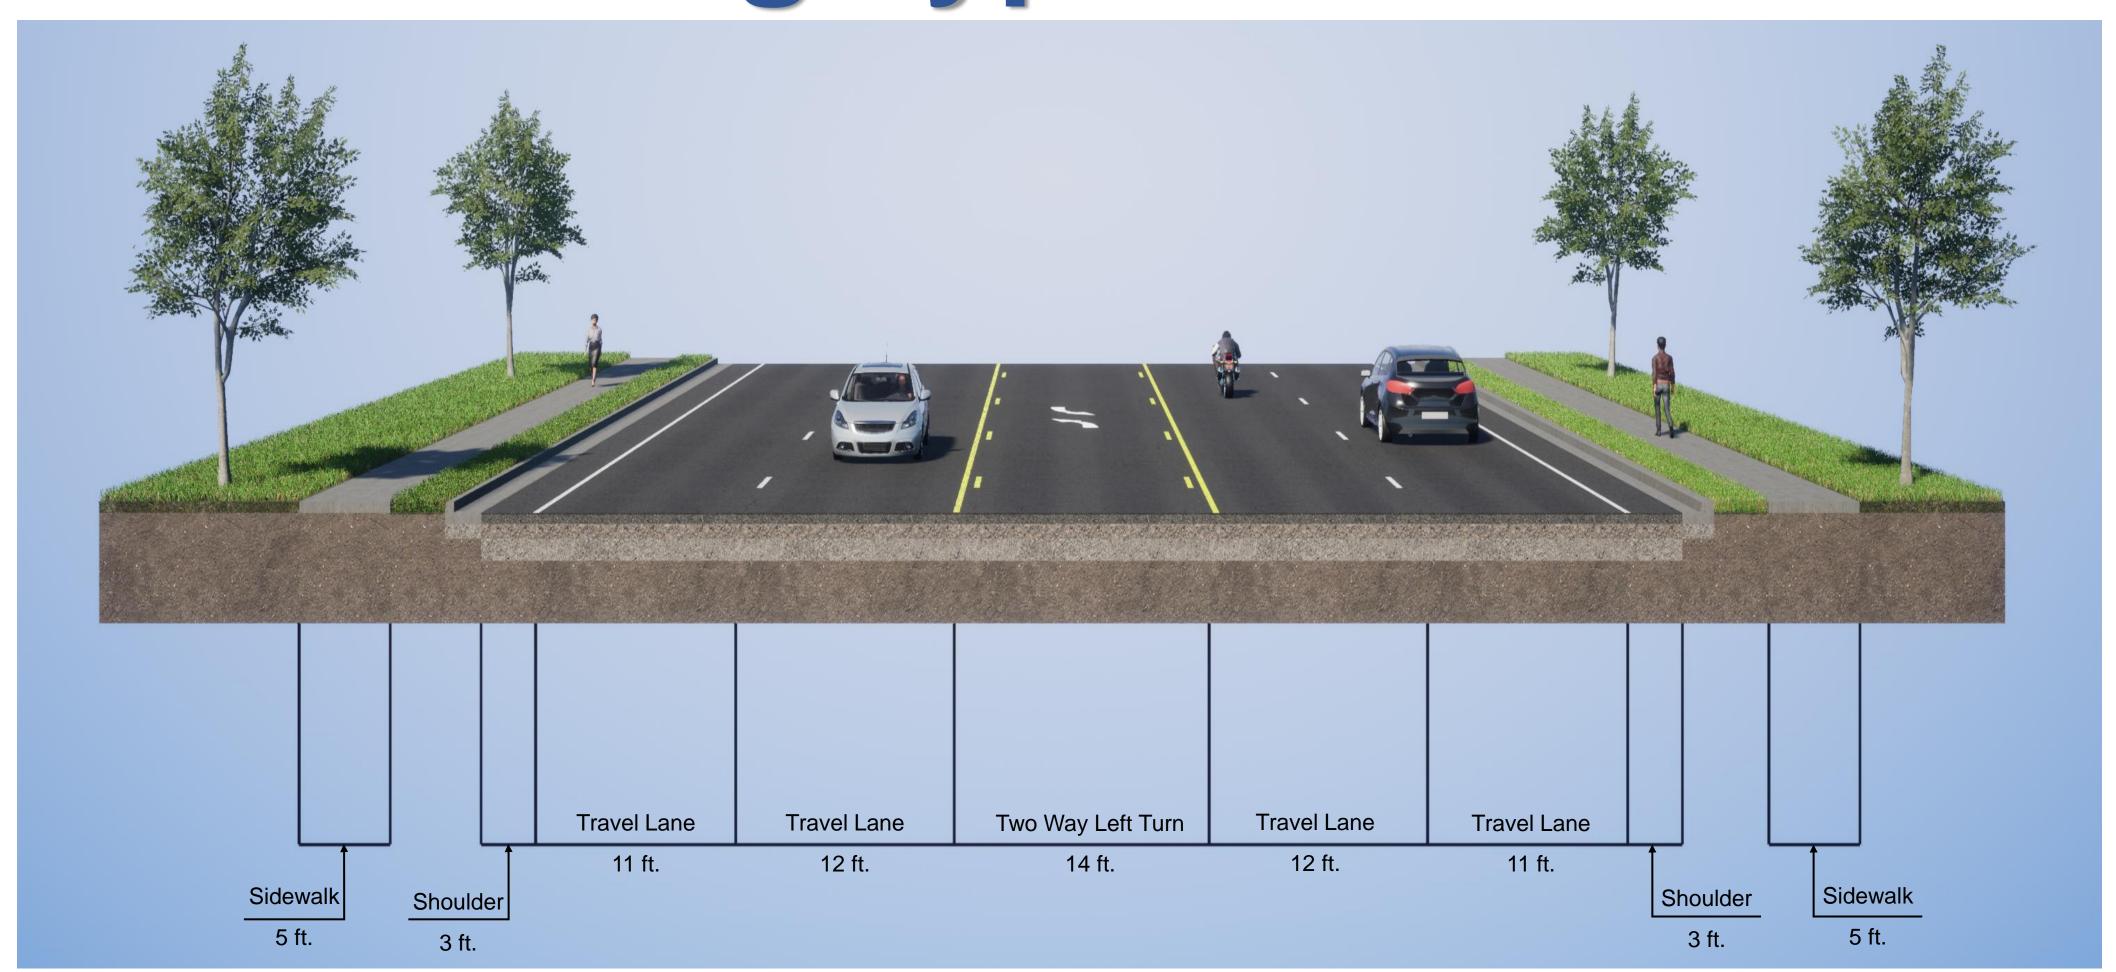

# U.S. 17-92 (S.R. 15/600) Improvements from North of St. Johns River Bridge to North of Saxon Boulevard

U.S. 17-92 – North of St. Johns River Bridge to North of Spring Ridge Drive

### **Existing Typical Section**



#### Proposed Typical Section



FPID: 450973-1



# U.S. 17-92 (S.R. 15/600) Improvements from North of St. Johns River Bridge to North of Saxon Boulevard

U.S. 17-92 – North of Spring Ridge Drive to Highbanks Road

### **Existing Typical Section**



#### Proposed Typical Section



FPID: 450973-1



# U.S. 17-92 (S.R. 15/600) Improvements from North of St. Johns River Bridge to North of Saxon Boulevard

U.S. 17-92 – Highbanks Road to North of Saxon Boulevard

### **Existing Typical Section**



### Proposed Typical Section



FPID: 450973-1