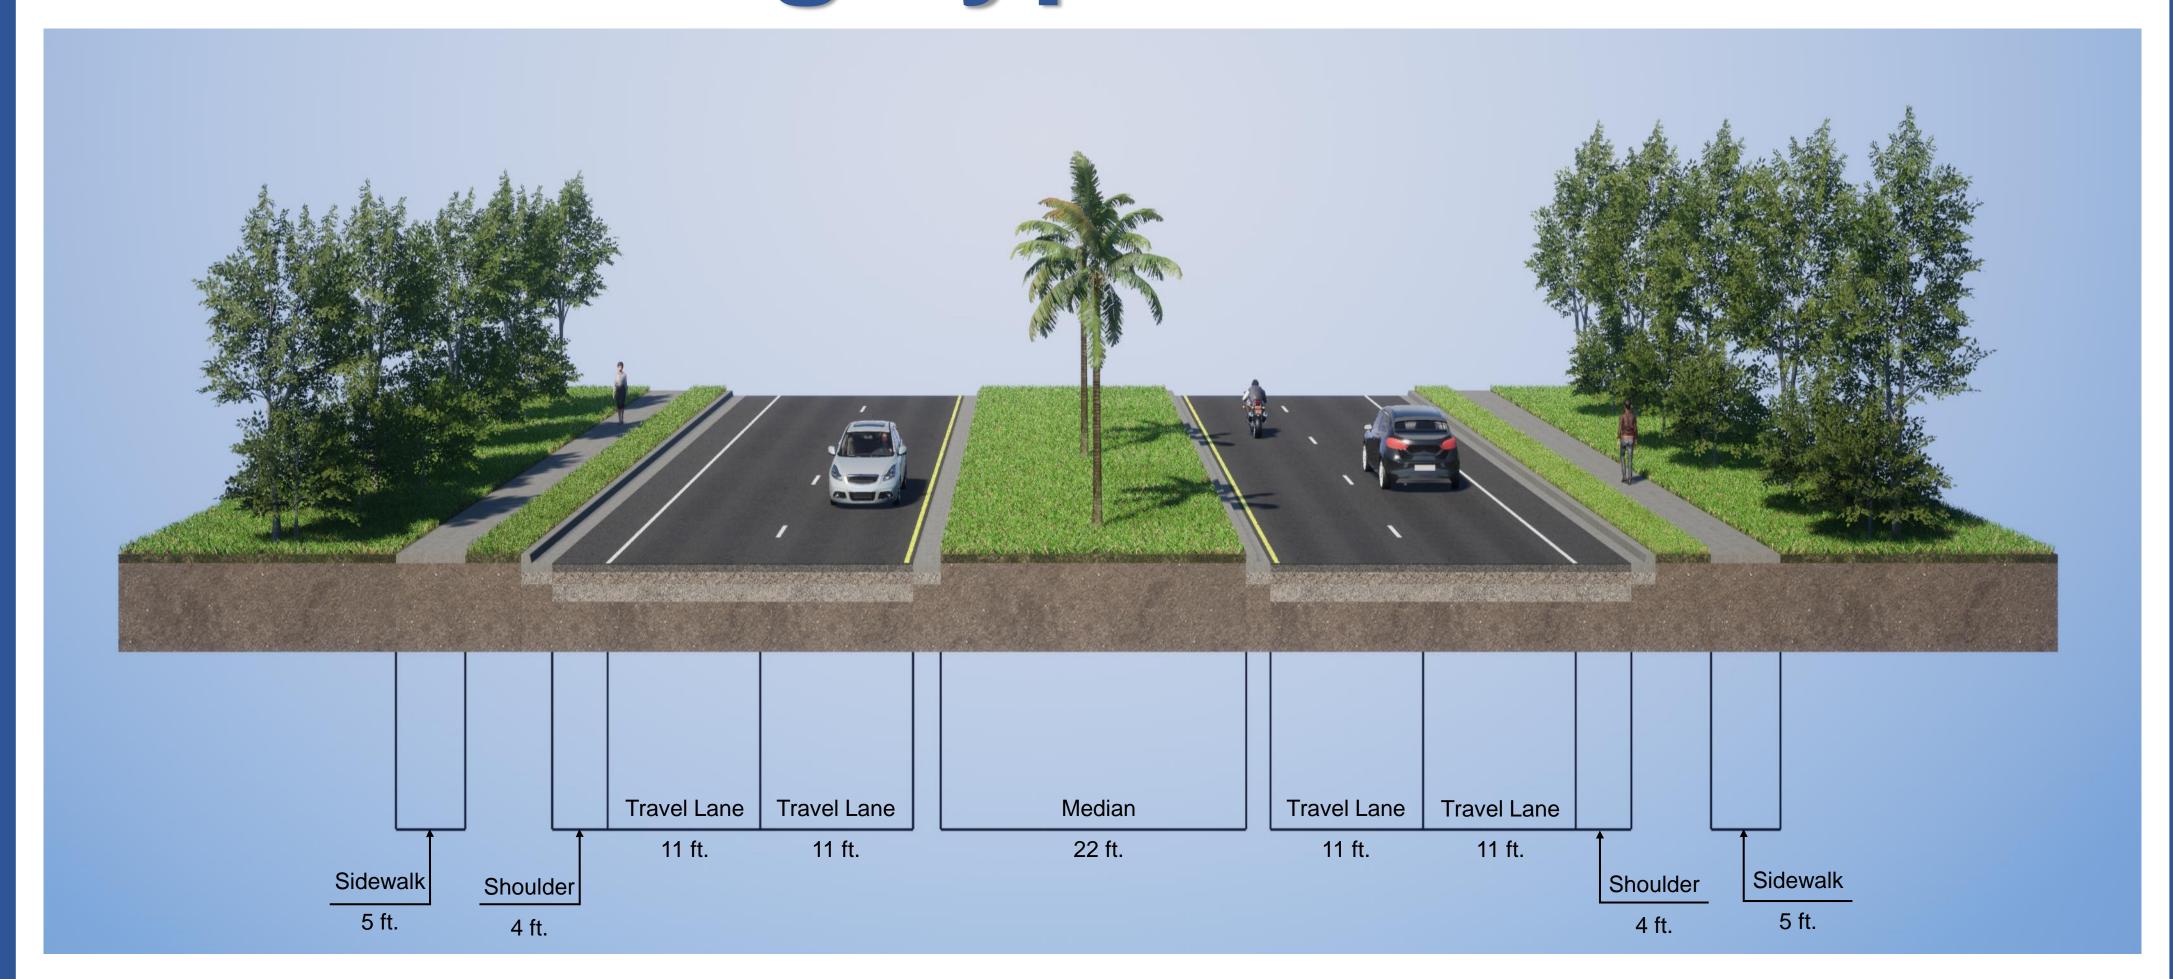

# U.S. 17-92 (S.R. 15/600) Improvements from North of St. Johns River Bridge to North of Saxon Boulevard

U.S. 17-92 – North of Spring Ridge Drive to Highbanks Road

#### Proposed Typical Section

FPID: 450973-1