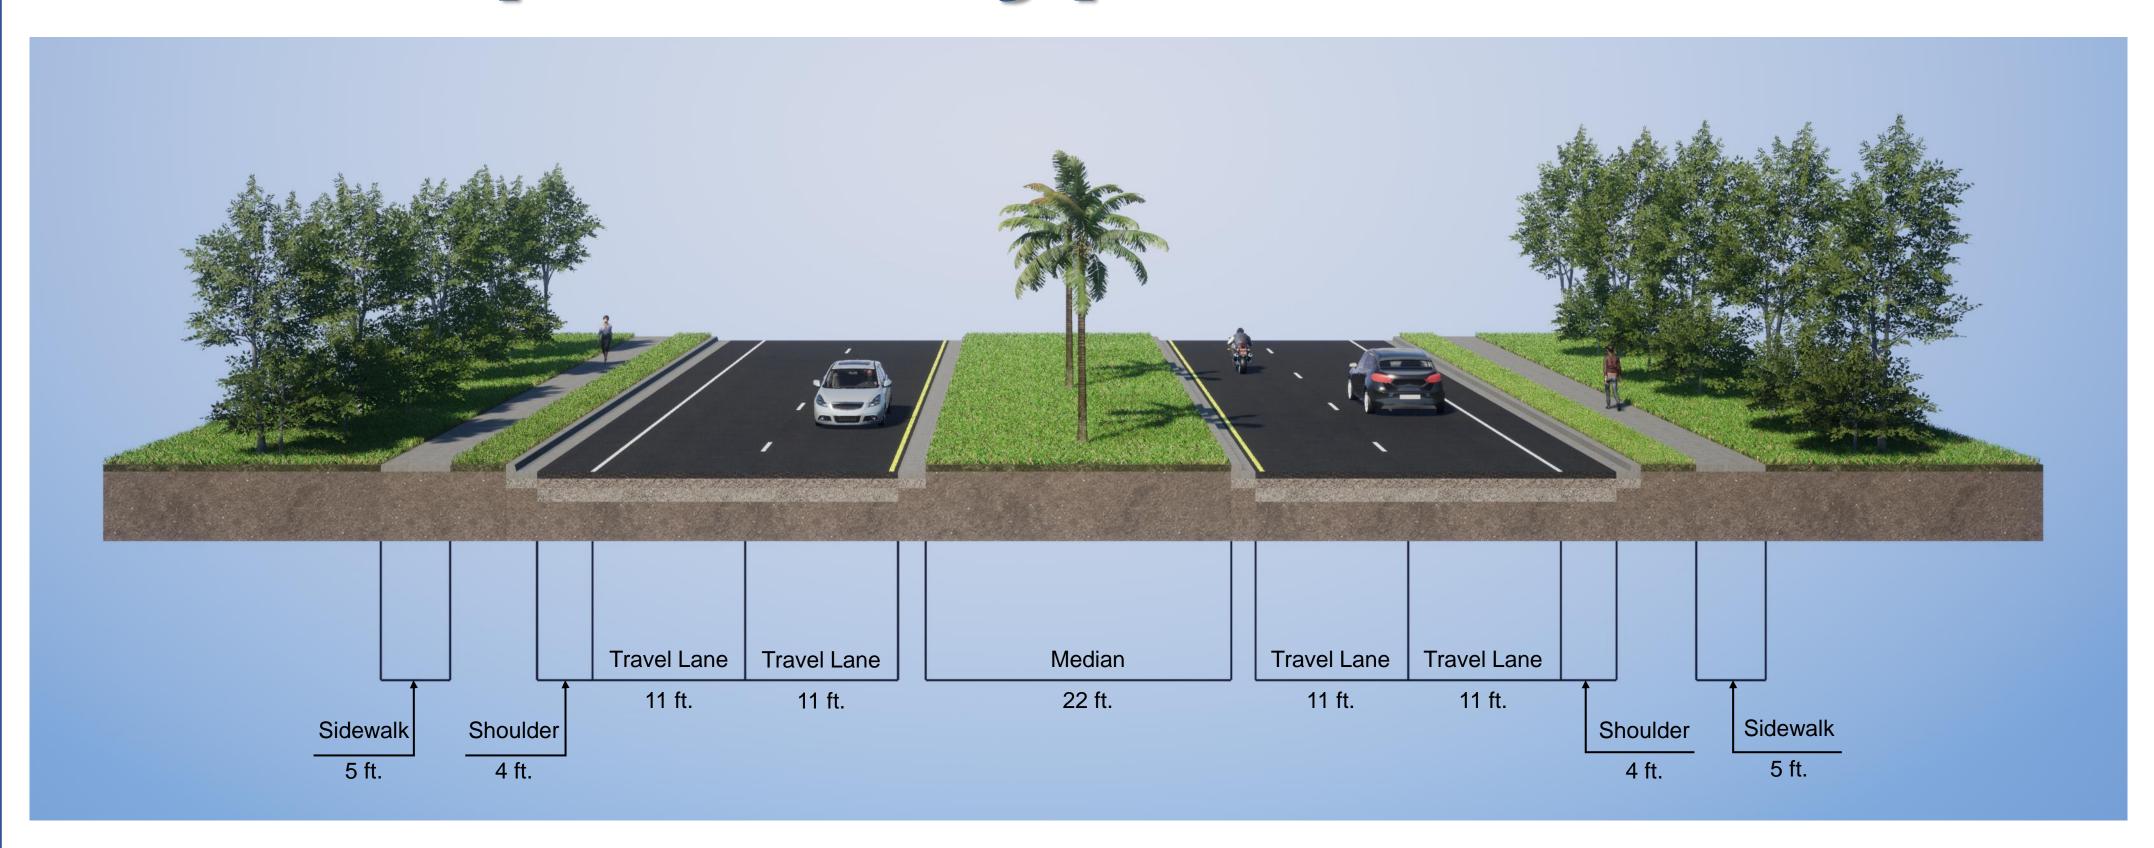

# U.S. 17-92 (S.R. 15/600) Improvements from North of St. Johns River Bridge to North of Saxon Boulevard

U.S. 17-92 – Highbanks Road to North of Saxon Boulevard

### Proposed Typical Section

FPID: 450973-1