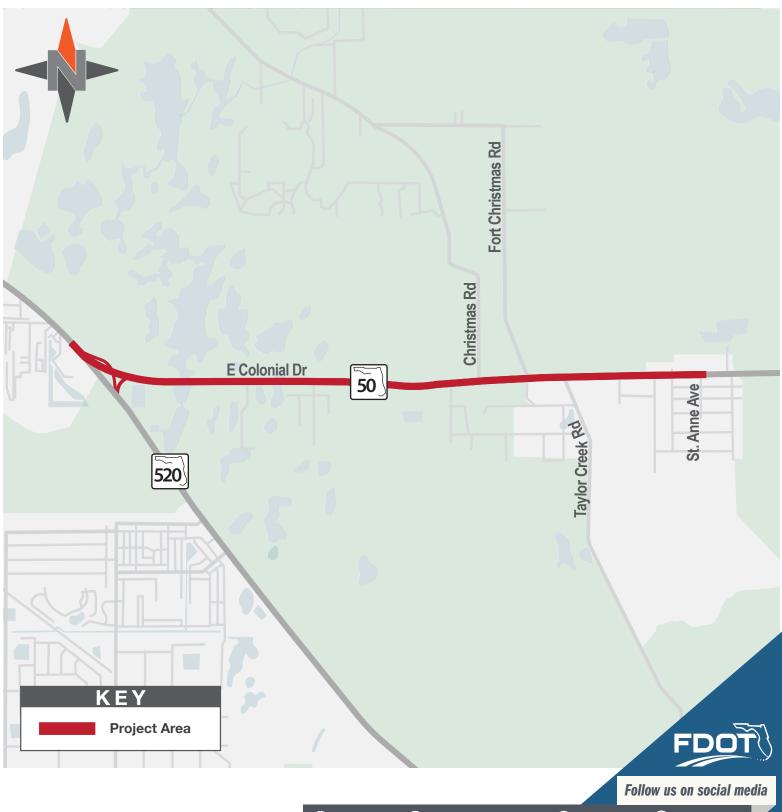

#### **PROJECT DESCRIPTION**

The Florida Department of Transportation (FDOT) is resurfacing State Road (S.R.) 50 from west of the S.R. 520 interchange to east of St. Anne Avenue in eastern Orange County, extending the life of the roadway.

At the intersection of S.R. 50 and S.R. 520, motorists may encounter detours Monday through Thursday between 8:30 p.m. and 6:30 a.m. Motorists are advised to proceed with caution.

Electronic message boards and other signage will direct traffic through the work zone. The level of work activity and noise will vary by construction phase. Drivers should anticipate areas of uneven pavement within the project limits, a common condition during construction when the contractor applies multiple asphalt layers in separate phases. Many of these roadway conditions are temporary and will gradually improve as the project progresses.